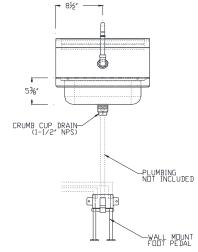

## Mechanical Specifications:

- Meets "Low Lead" or "Lead-Free" Faucet Specifications
- Sink Bowl is 13-3/4" x 9 7/8" x 5 3/8"
- ◆ Crumb Cup Drain 1-1/2" NPS
- Faucets 1/2" NPS
- ◆ Foot Valves & Knee Valves 1/2" NPS

## Accessories:

- ♦ Low-Lead
  - ♦ #B-0504 Wall Mount Foot Pedal (1/2" NPS)
  - ♦ #KL72-9000 Swivel Gooseneck Faucet (1/2" NPS)
- ♦ Crumb Cup Drain (1-1/2" NPS)
- ♦ Wall Mounting Bracket