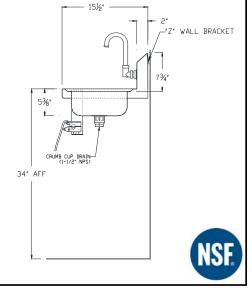

## Mechanical Specifications:

- Meets "Low Lead" or "Lead-Free" Faucet Specifications
- Sink Bowl is 13-3/4" x 9 7/8" x 5 3/8"
- ◆ Crumb Cup Drain 1-1/2" NPS
- Faucets 1/2" NPS
- ◆ Foot Valves & Knee Valves 1/2" NPS

#### Accessories:

- ♦ Low-Lead Faucet —#KHS15-4000 w/ Gooseneck Spout (1/2" NPS)
- ♦ Crumb Cup Drain (1-1/2" NPS)
- Wall Mounting Bracket