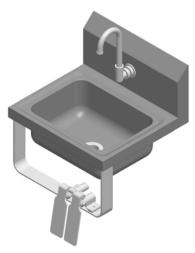

# **DH-19**

#### Accessories:

- ♦ Low-Lead: #KL25-3000 Kit Combination Package
  - ♦ #KL25-3000 Wall Mount Foot Pedal (1/2" NPS)
  - ♦ #KL72-9000 Swivel Gooseneck Faucet (1/2" NPS)
- ♦ Crumb Cup Drain (1-1/2" NPS)
- ♦ Wall Mounting Bracket
- ♦ Knee Valve Bracket