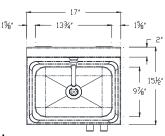

## Mechanical Specifications:

- Meets "Low Lead" or "Lead-Free" Faucet Specifications
- Sink Bowl is 13-3/4" x 9 7/8" x 5 3/8"
- ◆ Crumb Cup Drain 1-1/2" NPS
- Faucets 1/2" NPS
- ◆ Foot Valves & Knee Valves 1/2" NPS

| MODEL# | SHIPPING |
|--------|----------|
| MODEL# | WEIGHT   |
| DH-17  | 13 lbs.  |
| DH-18  | 16 lbs.  |
| DH-19  | 17 lbs.  |

All Models Can Be Shipped U.P.S.

Amtekco offers a full line of standard hand washing sinks to satisfy every requirement and the most rigorous local sanitation requirements. These superior products feature type 304 stainless steel throughout for long life, ease in cleaning and low maintenance. Rugged, heavy gauge, die stamped and welded construction provides for rigid wall mounting for years of trouble free use. All faucets are N.S.F. listed.