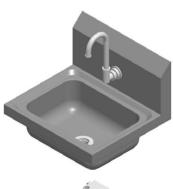

# **DH-17**

## Accessories:

- ♦ Low-Lead
  - ♦ #B-0504 Wall Mount Foot Pedal (1/2" NPS)
  - ♦ #KL72-9000 Swivel Gooseneck Faucet (1/2" NPS)
- ♦ Crumb Cup Drain (1-1/2" NPS)
- ♦ Wall Mounting Bracket