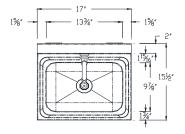

## Mechanical Specifications:

- Meets "Low Lead" or "Lead-Free" Faucet Specifications
- Sink Bowl is 13-3/4" x 9 7/8" x 5 3/8"
- ◆ Crumb Cup Drain 1-1/2" NPS
- Faucets 1/2" NPS
- ◆ Foot Valves & Knee Valves 1/2" NPS