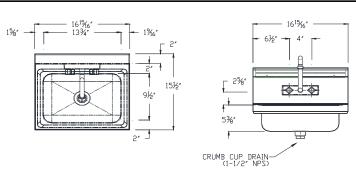

## Mechanical Specifications:

- Meets "Low Lead" or "Lead-Free" Faucet Specifications
- Sink Bowl is 13-3/4" x 9 7/8" x 5 3/8"
- ◆ Crumb Cup Drain 1-1/2" NPS
- Faucets 1/2" NPS
- ◆ Foot Valves & Knee Valves 1/2" NPS