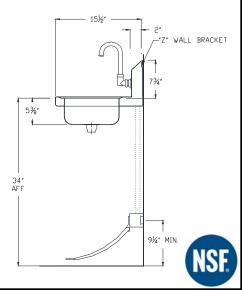

## Mechanical Specifications:

- Meets "Low Lead" or "Lead-Free" Faucet Specifications
- Sink Bowl is 13-3/4" x 9 7/8" x 5 3/8"
- ◆ Crumb Cup Drain 1-1/2" NPS
- Faucets 1/2" NPS
- ◆ Foot Valves & Knee Valves 1/2" NPS

| MODEL# | SHIPPING |
|--------|----------|
| MODEL# | WEIGHT   |
| DH-17  | 13 lbs.  |
| DH-18  | 16 lbs.  |
| DH-19  | 17 lbs.  |

All Models Can Be Shipped U.P.S.

Amtekco offers a full line of standard hand washing sinks to satisfy every requirement and the most rigorous local sanitation requirements. These superior products feature type 304 stainless steel throughout for long life, ease in cleaning and low maintenance. Rugged, heavy gauge, die stamped and welded construction provides for rigid wall mounting for years of trouble free use. All faucets are N.S.F. listed.