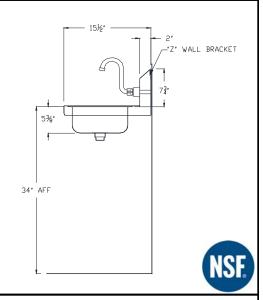

## Mechanical Specifications:

- Meets "Low Lead" or "Lead-Free" Faucet Specifications
- Sink Bowl is 13-3/4" x 9 7/8" x 5 3/8"
- ◆ Crumb Cup Drain 1-1/2" NPS
- Faucets 1/2" NPS
- ◆ Foot Valves & Knee Valves 1/2" NPS

| MODEL# | SHIPPING |
|--------|----------|
| MODEL# | WEIGHT   |
| DH-17  | 13 lbs.  |
| DH-18  | 16 lbs.  |
| DH-19  | 17 lbs.  |

All Models Can Be Shipped U.P.S.

Amtekco offers a full line of standard hand washing sinks to satisfy every requirement and the most rigorous local sanitation requirements. These superior products feature type 304 stainless steel throughout for long life, ease in cleaning and low maintenance. Rugged, heavy gauge, die stamped and welded construction provides for rigid wall mounting for years of trouble free use. All faucets are N.S.F. listed.